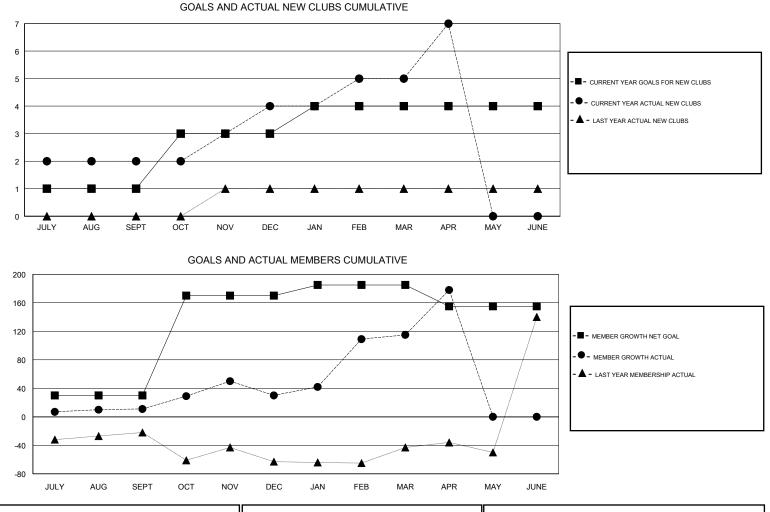

## KAMAL JOSHI GMT:

| GMT: KAMAL JOSHI LOCA |               |             |               | ION MALAWI    |                           |                         | GMT CA                                             |
|-----------------------|---------------|-------------|---------------|---------------|---------------------------|-------------------------|----------------------------------------------------|
|                       | Clut          | s           |               | Members       |                           |                         |                                                    |
|                       | RESULTS FOR   | R 2017-2018 |               |               | RESULTS F                 | FOR 2017-2018           |                                                    |
| QUARTER               | NEW CLUB GOAL | NEW CLUBS   | DROPPED CLUBS | QUARTER       | MEMBER GROWTH NET<br>GOAL | MEMBER GROWTH<br>ACTUAL | DROPPED<br>MEMBERS ACTUAL<br>(including transfers) |
| JULY/AUG/SEPT         | 1             | 2           | 0             | JULY/AUG/SEPT | 30                        | 78                      | 65                                                 |
| OCT/NOV/DEC           | 2             | 2           | 0             | OCT/NOV/DEC   | 140                       | 141                     | 112                                                |
| JAN/FEB/MAR           | 1             | 1           | 0             | JAN/FEB/MAR   | 15                        | 121                     | 31                                                 |
| APR/MAY/JUNE          | 0             | 2           | 0             | APR/MAY/JUNE  | -30                       | 65                      | 2                                                  |